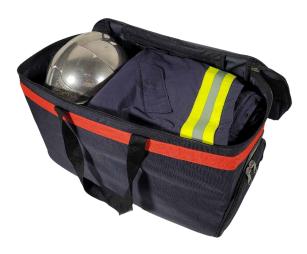

## **DESCRIPTION**

Firemen bag for firemen closing and PPE. Pockets for boots and helmet separated.

- Main compartment for firemen equipment
- Compartment for boots with ventilation net with exter nal access
- Compartment for helmet inside the main compartment
- Zipped external pocket (Format A4)
- Internal pocket (change, keys, mobile phones)
- 1 external label-holder
- 5 stitched feet + internal reinforcement
- Adjustable shoulder strap with metallic clips
- Zipper chain size 10 mm