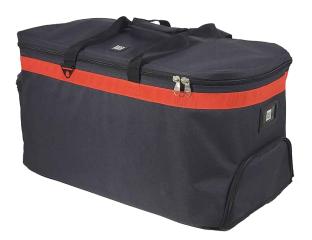

## **DESCRIPTION**

Firemen bag for firemen closing and PPE. Pockets for boots and helmet separated.

- Main compartment for firemen equipment
- Compartment for boots with ventilation net with exter nal access
- Compartment for helmet inside the main compartment
- Zipped external pocket (Format A4)
- Internal pocket (change, keys, mobile phones)
- 1 external label-holder
- 5 stitched feet + internal reinforcement
- Adjustable shoulder strap with metallic clips
- Zipper chain size 10 mm