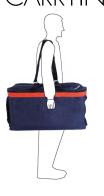

105 L                 |
|---------------------------------|-----------------------|
| SIZE<br>Length * Width * Height | L 72 x   42 x h 35 cm |
| WEIGHT                          | 3 Kg                  |
| FABRIC(S)                       | Poly 1200D REACH      |

## **DESCRIPTION**

Firemen bag for firemen closing and PPE. Pockets for boots and helmet separated.

- Main compartment for firemen equipment
- Compartment for boots with ventilation net with exter nal access
- Compartment for helmet inside the main compartment
- Zipped external pocket (Format A4)
- Internal pocket (change, keys, mobile phones)
- 1 external label-holder
- 5 stitched feet + internal reinforcement
- Adjustable shoulder strap with metallic clips
- Zipper chain size 10 mm

## **OPTION**

Logo printing

## CARRYING