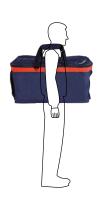

L                 |
|---------------------------------|-----------------------|
| SIZE<br>Length * Width * Height | L 72 x   42 x h 35 cm |
| WEIGHT                          | 3 Kg                  |
| FABRIC(S)                       | Poly 1200D REACH      |

## **DESCRIPTION**

Firemen bag for firemen closing and PPE. Pockets for boots and helmet separated.

- Main compartment for firemen equipment
- Compartment for boots with ventilation net with exter nal access
- Compartment for helmet inside the main compartment
- Zipped external pocket (Format A4)
- Internal pocket (change, keys, mobile phones)
- 1 external label-holder
- 5 stitched feet + internal reinforcement
- Adjustable shoulder strap with metallic clips
- Zipper chain size 10 mm

## **OPTION**

Logo printing

## CARRYING