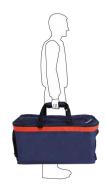

5 L                 |
|---------------------------------|-----------------------|
| SIZE<br>Length * Width * Height | L 72 x   42 x h 35 cm |
| WEIGHT                          | 3 Kg                  |
| FABRIC(S)                       | Poly 1200D REACH      |

## **DESCRIPTION**

Firemen bag for firemen closing and PPE. Pockets for boots and helmet separated.

- Main compartment for firemen equipment
- Compartment for boots with ventilation net with exter nal access
- Compartment for helmet inside the main compartment
- Zipped external pocket (Format A4)
- Internal pocket (change, keys, mobile phones)
- 1 external label-holder
- 5 stitched feet + internal reinforcement
- Adjustable shoulder strap with metallic clips
- Zipper chain size 10 mm

## **OPTION**

Logo printing

## CARRYING