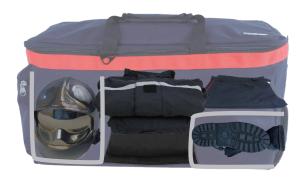

## **DESCRIPTION**

Firemen bag for firemen closing and PPE. Pockets for boots and helmet separated.

- Main compartment for firemen equipment
- Compartment for boots with ventilation net with exter nal access
- Compartment for helmet inside the main compartment
- Zipped external pocket (Format A4)
- Internal pocket (change, keys, mobile phones)
- 1 external label-holder
- 5 stitched feet + internal reinforcement
- Adjustable shoulder strap with metallic clips
- Zipper chain size 10 mm