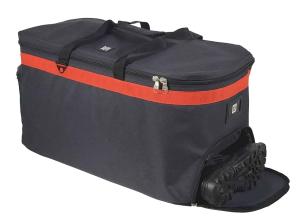

## **DESCRIPTION**

Firemen bag for firemen closing and PPE. Pockets for boots and helmet separated.

- Main compartment for firemen equipment
- Compartment for boots with ventilation net with exter nal access
- Compartment for helmet inside the main compartment
- Zipped external pocket (Format A4)
- Internal pocket (change, keys, mobile phones)
- 1 external label-holder
- 5 stitched feet + internal reinforcement
- Adjustable shoulder strap with metallic clips
- Zipper chain size 10 mm